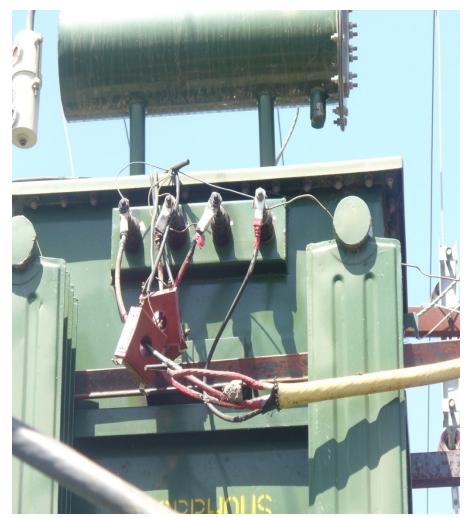

BAD DB & MAINS CABLE REPLACED WITH CRIMPED LUGS NEAR
GMRT C SQ.AREA
AT 13 LOCATIONS

AROUND GMRT C SQ. AREA REMOVED GADAKH FUSES & PUT INSULATED JUMPS WITH CRIMPED LUGS & SLEEVED DO FUSES AT 10 LOGATIONS.