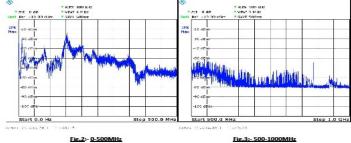

## ELECTRICAL GROUP @ GMRT

Click to edit Master subtitle style

STEPS TAKEN FOR RFI MITIGATION

RFI Lab Date :- 22<sup>nd</sup> August, 201 RFI Source







BEFORE AFTER

REPLACED BAD 11KV CONDUCTOR WITH SLEEVE. ALSO REPLACED WEAK PIN INSULATOR





BAD DB & MAINS CABLE REPLACED WITH CRIMPED LUGS NEAR
GMRT C SQ.AREA
AT 13 LOCATIONS





AROUND GMRT C SQ. AREA REMOVED GADAKH FUSES & PUT INSULATED JUMPS WITH CRIMPED LUGS & SLEEVED DO FUSES AT 10 LOGATIONS.





BEFORE AFTER

NEAR KHODAD TEMPLE: GADAKH FUSES REMOVED ,IMPROVED CONDUCTOR BINDINGS & PUT INSULATED & CRIMPED LUG JUMPS 2/21/12





BEFO RE

AFTE R

PUT INSULATED & CRIMPED LUG JUMPS AT DPs AROUND GMRT 10 LOCATION 2/21/12





REPLACED BAD DB & MAINS LT CABLE AT 13 LOCATIONS AROUND GMRT 2/21/12





BEFO AFTE R

BAD CONDUCTOR BINDINGS ON DO FUSE INSULATOR REPLACED WITH

2/21/12 INSULATED JUMPS WITH CRIMPED LUGS AT 10





BAD JUMPS ON CUT POINT REPLACED WITH SLEEVED JUMPS AT 11KV WES