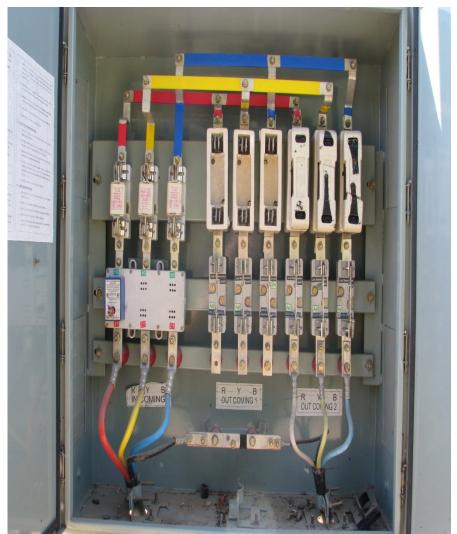

BAD DB & MAINS CABLE REPLACED WITH CRIMPED LUGS NEAR
GMRT C SQ.AREA
AT 13 LOCATIONS

AROUND GMRT C SQ. AREA REMOVED GADAKH FUSES & PUT INSULATED JUMPS WITH CRIMPED LUGS & SLEEVED DO FUSES AT 10 LOGATIONS.