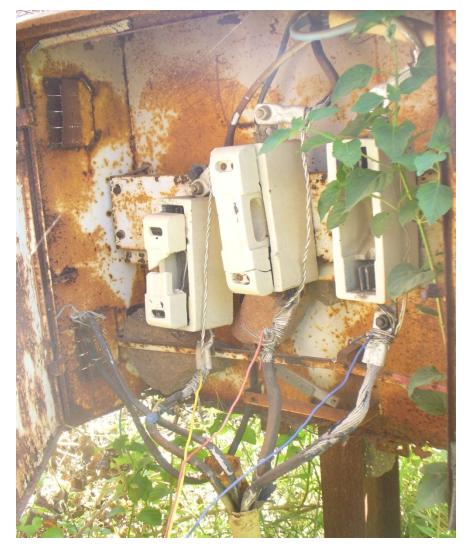

BAD DB & MAINS CABLE REPLACED WITH CRIMPED LUGS NEAR
GMRT C SQ.AREA
AT 13 LOCATIONS

AROUND GMRT C SQ. AREA REMOVED GADAKH FUSES & PUT INSULATED JUMPS WITH CRIMPED LUGS & SLEEVED DO FUSES AT 10 LOGATIONS.

REPLACED BAD DB & MAINS LT CABLE AT 13 LOCATIONS AROUND GMRT 2/21/12

BEFO AFTE R

BAD CONDUCTOR BINDINGS ON DO FUSE INSULATOR REPLACED WITH

2/21/12 INSULATED JUMPS WITH CRIMPED LUGS AT 10

BAD JUMPS ON CUT POINT REPLACED WITH SLEEVED JUMPS AT 11KV WEST FEEDER 2/21/12