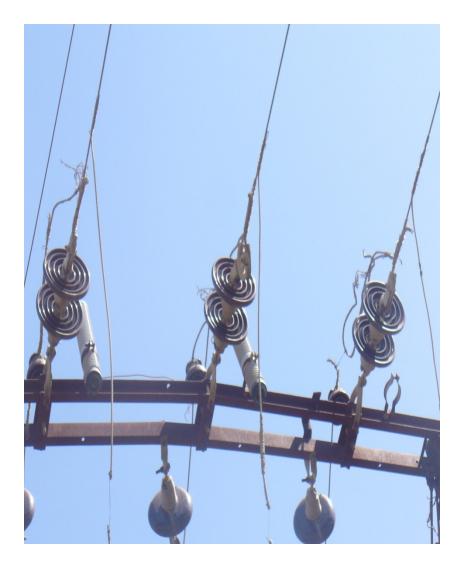

REPLACED BAD DB & MAINS LT CABLE AT 13 LOCATIONS AROUND GMRT 2/21/12

BEFO AFTE R

BAD CONDUCTOR BINDINGS ON DO FUSE INSULATOR REPLACED WITH

2/21/12 INSULATED JUMPS WITH CRIMPED LUGS AT 10

BAD JUMPS ON CUT POINT REPLACED WITH SLEEVED JUMPS AT 11KV WEST FEEDER 2/21/12