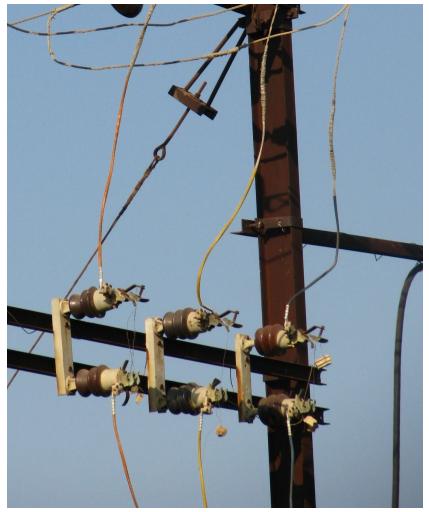

BAD DB & MAINS CABLE REPLACED WITH CRIMPED LUGS NEAR
GMRT C SQ.AREA
AT 13 LOCATIONS

AROUND GMRT C SQ. AREA REMOVED GADAKH FUSES & PUT INSULATED JUMPS WITH CRIMPED LUGS & SLEEVED DO FUSES AT 10 LOGATIONS.

BEFORE AFTER

NEAR KHODAD TEMPLE: GADAKH FUSES REMOVED ,IMPROVED CONDUCTOR BINDINGS & PUT INSULATED & CRIMPED LUG JUMPS 2/21/12

BEFO RE

AFTE R

PUT INSULATED & CRIMPED LUG JUMPS AT DPs AROUND GMRT 10 LOCATION 2/21/12