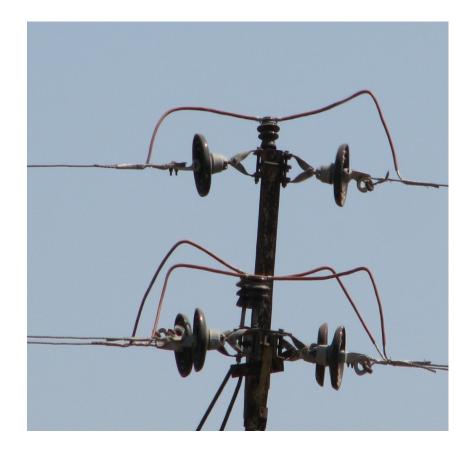

BEFORE AFTER

NEAR KHODAD TEMPLE: GADAKH FUSES REMOVED ,IMPROVED CONDUCTOR BINDINGS & PUT INSULATED & CRIMPED LUG JUMPS 2/21/12

BEFO RE

AFTE R

PUT INSULATED & CRIMPED LUG JUMPS AT DPs AROUND GMRT 10 LOCATION 2/21/12

REPLACED BAD DB & MAINS LT CABLE AT 13 LOCATIONS AROUND GMRT 2/21/12

BEFO AFTE R

BAD CONDUCTOR BINDINGS ON DO FUSE INSULATOR REPLACED WITH

2/21/12 INSULATED JUMPS WITH CRIMPED LUGS AT 10

BAD JUMPS ON CUT POINT REPLACED WITH SLEEVED JUMPS AT 11KV WEST FEEDER 2/21/12