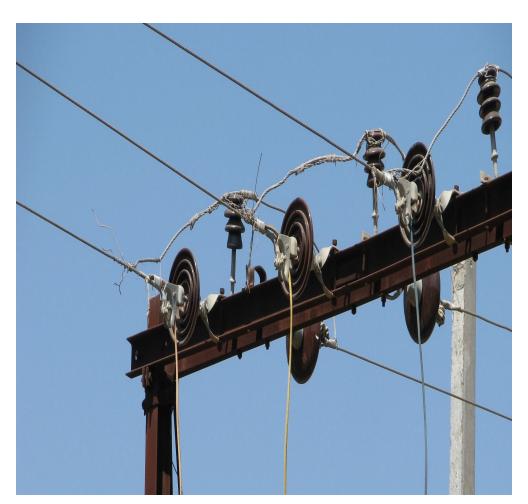

BEFORE AFTER

NEAR KHODAD TEMPLE: GADAKH FUSES REMOVED ,IMPROVED CONDUCTOR BINDINGS & PUT INSULATED & CRIMPED LUG JUMPS 2/21/12

BEFO RE

AFTE R

PUT INSULATED & CRIMPED LUG JUMPS AT DPs AROUND GMRT 10 LOCATION 2/21/12

REPLACED BAD DB & MAINS LT CABLE AT 13 LOCATIONS AROUND GMRT 2/21/12

BEFO AFTE R

BAD CONDUCTOR BINDINGS ON DO FUSE INSULATOR REPLACED WITH

2/21/12 INSULATED JUMPS WITH CRIMPED LUGS AT 10

BAD JUMPS ON CUT POINT REPLACED WITH SLEEVED JUMPS AT 11KV WEST FEEDER 2/21/12