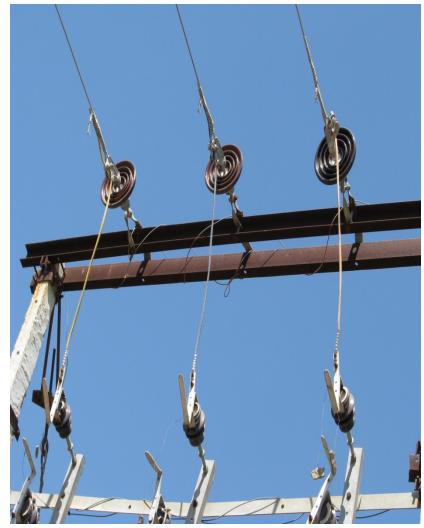

## ELECTRICAL GROUP @ GMRT

Click to edit Master subtitle style

STEPS TAKEN FOR RFI MITIGATION

RFI Lab Date :- 22<sup>nd</sup> August, 201 RFI Source

BEFORE AFTER

REPLACED BAD 11KV CONDUCTOR WITH SLEEVE. ALSO REPLACED WEAK PIN INSULATOR