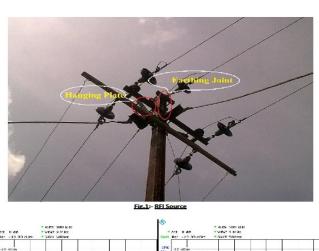

## ELECTRICAL GROUP @ GMRT

Click to edit Master subtitle style

STEPS TAKEN FOR RFI MITIGATION

RFI Lab Date :- 22<sup>nd</sup> August, 201 RFI Source

BEFORE AFTER

REPLACED BAD 11KV CONDUCTOR WITH SLEEVE. ALSO REPLACED WEAK PIN INSULATOR