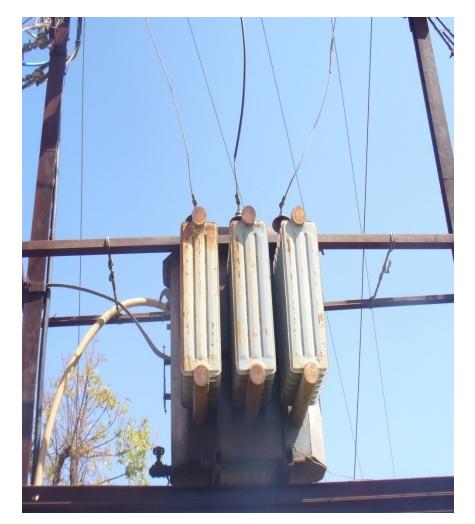

REPLACED BAD DB & MAINS LT CABLE AT 13 LOCATIONS AROUND GMRT 2/21/12

BEFO AFTE R

BAD CONDUCTOR BINDINGS ON DO FUSE INSULATOR REPLACED WITH

2/21/12 INSULATED JUMPS WITH CRIMPED LUGS AT 10

BAD JUMPS ON CUT POINT REPLACED WITH SLEEVED JUMPS AT 11KV WEST FEEDER 2/21/12