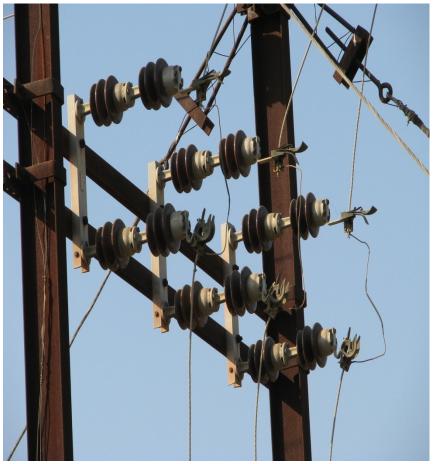

BEFORE AFTER

NEAR KHODAD TEMPLE: GADAKH FUSES REMOVED ,IMPROVED CONDUCTOR BINDINGS & PUT INSULATED & CRIMPED LUG JUMPS 2/21/12

BEFO RE

AFTE R

PUT INSULATED & CRIMPED LUG JUMPS AT DPs AROUND GMRT 10 LOCATION 2/21/12