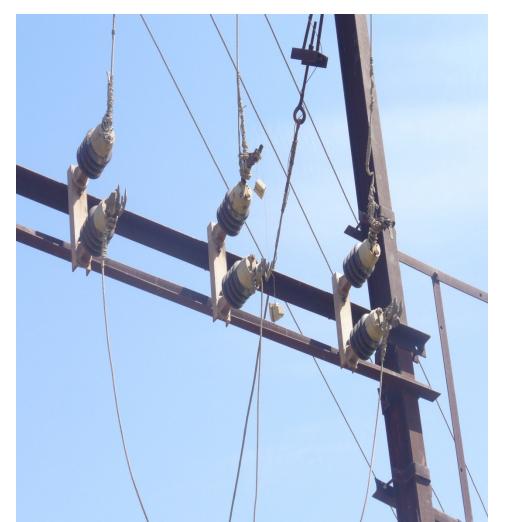

## ELECTRICAL GROUP @ GMRT

Click to edit Master subtitle style

STEPS TAKEN FOR RFI MITIGATION

RFI Lab Date :- 22<sup>nd</sup> August, 201 RFI Source

BEFORE AFTER

REPLACED BAD 11KV CONDUCTOR WITH SLEEVE. ALSO REPLACED WEAK PIN INSULATOR

REPLACED BAD DB & MAINS LT CABLE AT 13 LOCATIONS AROUND GMRT 2/21/12

BEFO AFTE R

BAD CONDUCTOR BINDINGS ON DO FUSE INSULATOR REPLACED WITH

2/21/12 INSULATED JUMPS WITH CRIMPED LUGS AT 10

BAD JUMPS ON CUT POINT REPLACED WITH SLEEVED JUMPS AT 11KV WEST FEEDER 2/21/12