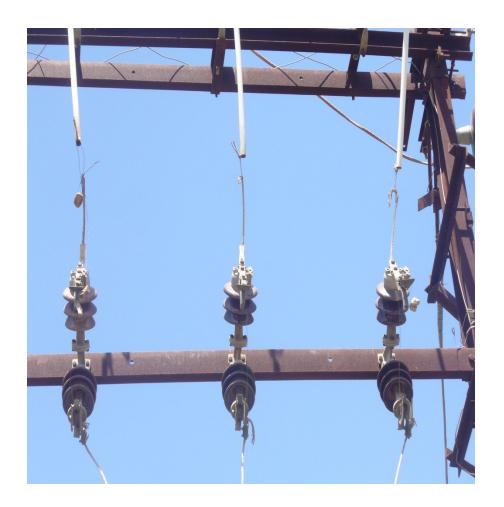

## ELECTRICAL GROUP @ GMRT

Click to edit Master subtitle style

STEPS TAKEN FOR RFI MITIGATION

RFI Lab Date :- 22<sup>nd</sup> August, 201 RFI Source

BEFORE AFTER

REPLACED BAD 11KV CONDUCTOR WITH SLEEVE. ALSO REPLACED WEAK PIN INSULATOR