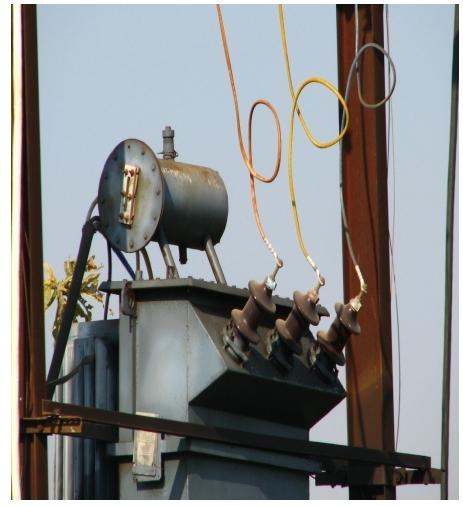

BEFORE AFTER

NEAR KHODAD TEMPLE: GADAKH FUSES REMOVED ,IMPROVED CONDUCTOR BINDINGS & PUT INSULATED & CRIMPED LUG JUMPS 2/21/12

BEFO RE

AFTE R

PUT INSULATED & CRIMPED LUG JUMPS AT DPs AROUND GMRT 10 LOCATION 2/21/12