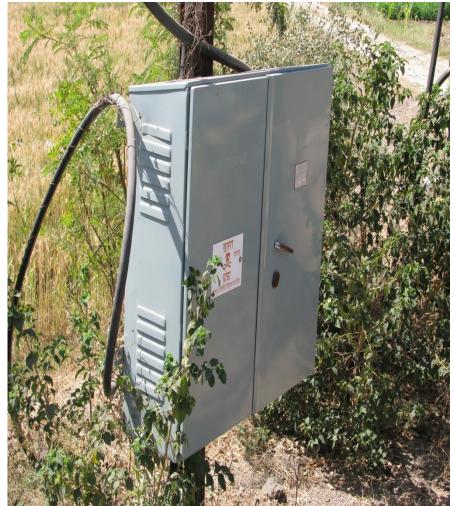

BAD DB & MAINS CABLE REPLACED WITH CRIMPED LUGS NEAR
GMRT C SQ.AREA
AT 13 LOCATIONS

AROUND GMRT C SQ. AREA REMOVED GADAKH FUSES & PUT INSULATED JUMPS WITH CRIMPED LUGS & SLEEVED DO FUSES AT 10 LOGATIONS.

REPLACED BAD DB & MAINS LT CABLE AT 13 LOCATIONS AROUND GMRT 2/21/12

BEFO AFTE R

BAD CONDUCTOR BINDINGS ON DO FUSE INSULATOR REPLACED WITH

2/21/12 INSULATED JUMPS WITH CRIMPED LUGS AT 10

BAD JUMPS ON CUT POINT REPLACED WITH SLEEVED JUMPS AT 11KV WEST FEEDER 2/21/12