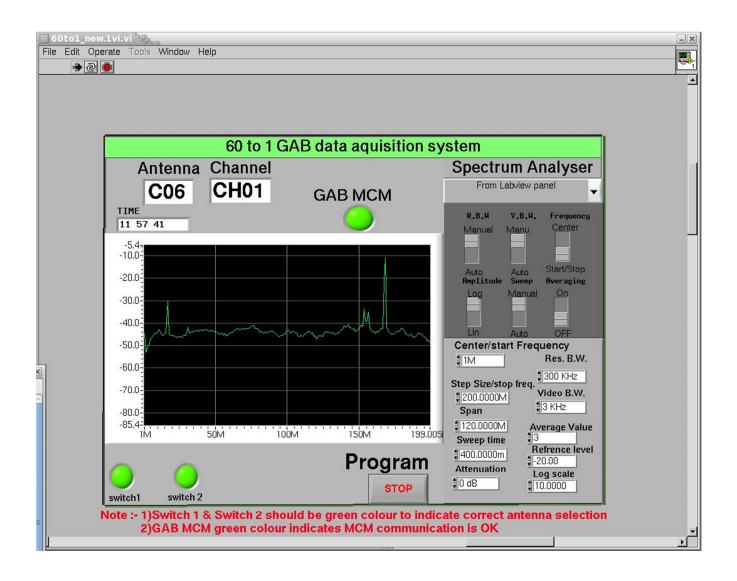

Spectrum analyzer setting are default one can change the setting as per requirement from front panel of program

Spectrum display will show one channel at time information will be displayed on **Antenna** and **Channel** display on front panel

Some Important indications:

Antenna and channel indicates currently which antenna is selected

GAB MCM LED: - Green color indicates MCM communication of selected antenna is OK and When it turns RED means MCM is not communicating

Spectrum is of that antenna is correct

Switch 1&2 should be green color to indicate correct antenna selection